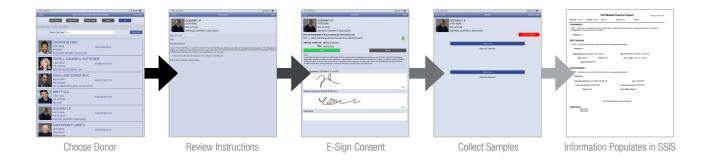

## Sample Process:

- 1. Collector chooses donor from the list
- 2. Donor reads the instructions
- 3. Donor reads and electronically signs necessary consent(s)
- 4. Collector chooses to collect BAC or urine
- 5. Collector completes collection entering pertinent details into the app
- 6. App pushes information, including any photographic scans, to SSIS