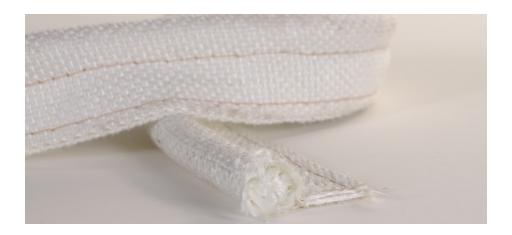

## AP Style 941

Style 941 is manufactured from rubberized fiberglass cloth, folded over a fiberglass rope core, and cemented to form a bulb and tail structure. This construction allows the tape to be used as a high temperature 0-ring held in place by a fabric tail assembly.

### Recommended Uses

For use on furnace doors, structural seams and precipitator equipment.