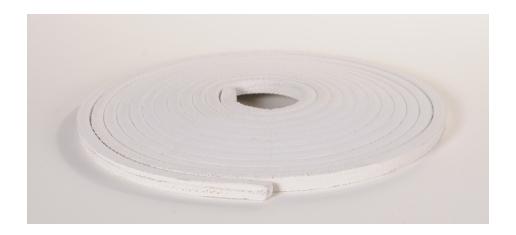

### AP Style 921

Style 921 is made from rubberized, woven synthetic cloth in a solid roll-up construction of either square or rectangular cross section. Groove luting is available standard or with a graphite finish.

#### Recommended Uses

Style 921 is an excellent alternative to asbestos luting and groove packing for door gasketing applications at temperatures to 500  $^{\circ}$ F.