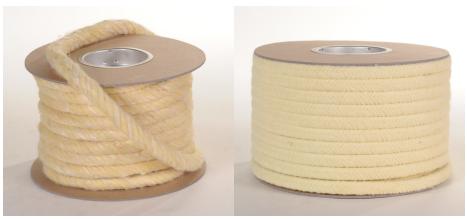

## AP Style 959/961

Style 959 is manufactured from a combination of synthetic fibers blended together by a unique process. Twisted strands of this pliable fiber provide a general utility product with a wide variety of industrial applications.

Style 961 is a square braid version of Style 959 producing denser rope with less compression than twisted rope.