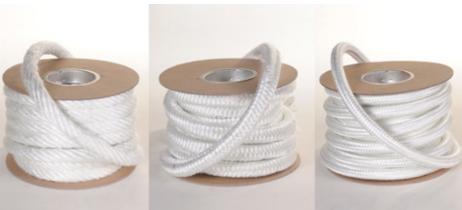

## AP Style 955/955B/956

Style 955 is a textured fiberglass rope of twisted construction. It is completely incombustible and capable of withstanding continuous temperatures up to 1000 °F. Style 956 is manufactured from the same fiberglass fiber in a square braid construction. Style 955-B has a round braid construction.

### **Standard Sizes**

1/4" through 1 1/2" 25 lb. spools