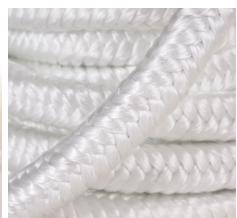

## AP Style 955/955B/956

Style 955 is a textured fiberglass rope of twisted construction. It is completely incombustible and capable of withstanding continuous temperatures up to 1000 °F. Style 956 is manufactured from the same fiberglass fiber in a square braid construction. Style 955-B has a round braid construction.