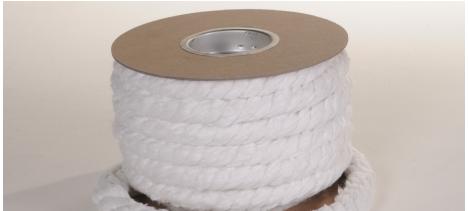

## AP Style 950/951

Style 950 is a ceramic-based material suitable for extreme, high temperature applications. It is manufactured from alumina-silica fibers in the form of three ply twisted rope. This product resists attack from the most corrosive agents except hydrofluoric acids and alkalies.

Style 951 ceramic fiber packing is manufactured in a square braid construction.