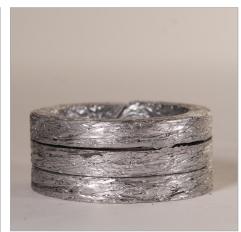

## AP Style 620/620C

Style 620 is a flexible, all metallic packing constructed from aluminum foil, which has been treated, heavily lubricated, and twisted and formed to a square cross section. Style 620C is of the same durable construction as 620 with the addition of a resilient fiberglass core.

Aluminum foil is recommended for oil, dowtherm, acids, air and water. Style 620 and 620C are available as individual rings and in bulk.