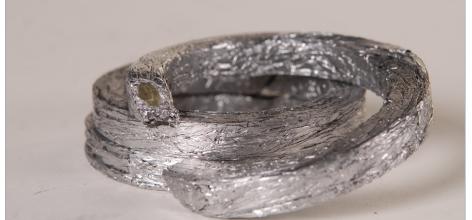

## AP Style 620/620C

Style 620 is a flexible, all metallic packing constructed from aluminum foil, which has been treated, heavily lubricated, and twisted and formed to a square cross section. Style 620C is of the same durable construction as 620 with the addition of a resilient fiberglass core.

Aluminum foil is recommended for oil, dowtherm, acids, air and water. Style 620 and 620C are available as individual rings and in bulk.