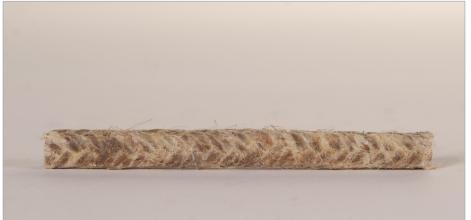

## AP Style 650

Style 650 is square braided from high quality, long line flax fibers, free from course or short fibers. The packing is lubricated throughout with tallow and paraffin and formed to a medium hardness.

Style 650 Flax packing is designed for brine, cold water, and hydraulic oil on reciprocating and rotary pumps and hydraulic equipment. Style 650 is available as individual rings, combination sets, and in bulk.