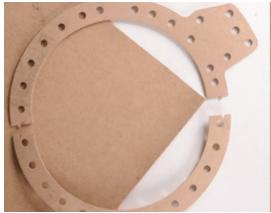

### AP Style 439

Style 439 is a composition cork and vegetable fiber glue-glycerin impregnated gasket sheet. This gasket material consists of a special base fiber containing 40% granulated cork particles by volume. Style 439 is saturated with a glue-glycerin-formaldehyde impregnate which makes the sheet impervious to oil, water, and gasoline. The combination of cork and vegetable fiber makes this an excellent gasket material for low-pressure applications.

Style 439 is available in bulk sheet or precut gaskets.